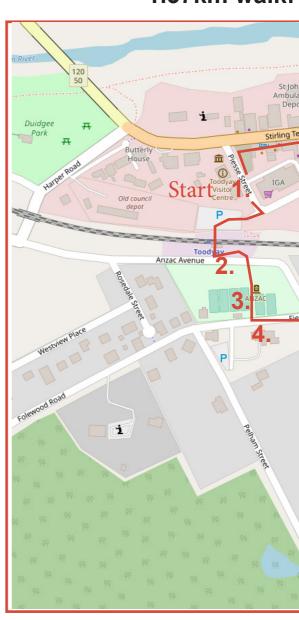

# 1.37km walk:

- 1. Introduction
- 2. Depot Superintendent's House
- 3. Depot Operation
- 4. Central Depot Site

\*\*Please watch out for trains before crossing the railway track

Half hour walk, starts and finishes at the Toodyay Visitors' Centre