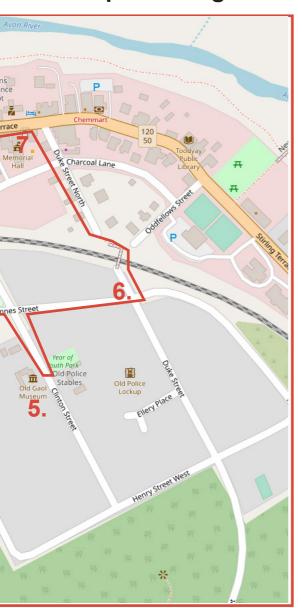

# 7 Interpretive signs

- 5. Role of Military& Police
- 6. Pensioner Guards
- Moondyne Joe

Broadarrow trail markers

Allow an extra half hour to visit the Newcastle Gaol Museum at the half-way mark